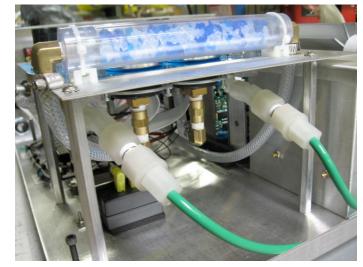

9. Route tubing as shown in picture below.

- 10. Connect power to the EcoTex system and check for leaks.
- 11. Install cover.