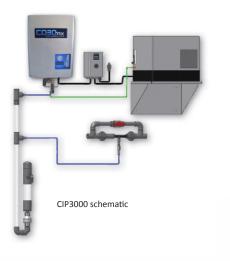

## Clean-In-Place (CIP) Ozone Systems

The CIP packages are wall-mounted ozone systems providing ozone enriched water for clean-in-place and surface cleaning applications. Used on floors, walls, tanks, barrels, transfer lines and any other disinfection needs at your facility. Includes: ozone generator, oxygen concentrator, controls, backflow prevention and injection manifold to safely draw the ozone gas into the water.