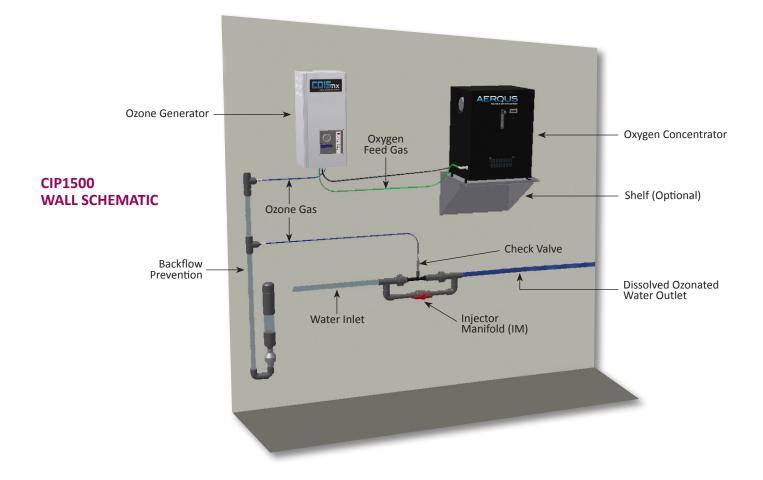

## Clean-In-Place (CIP) Ozone Systems

The CIP packages are wall-mounted ozone systems providing ozone enriched water for clean-in-place and surface cleaning applications. Used on floors, walls, tanks, barrels, transfer lines and any other disinfection needs at your facility. Includes: ozone generator, oxygen concentrator, controls, backflow prevention and injection manifold to safely draw the ozone gas into the water.

#### **Features:**

- Ozone generator
- Air preparation
- Backflow prevention
- Controls
- Ozone injection system