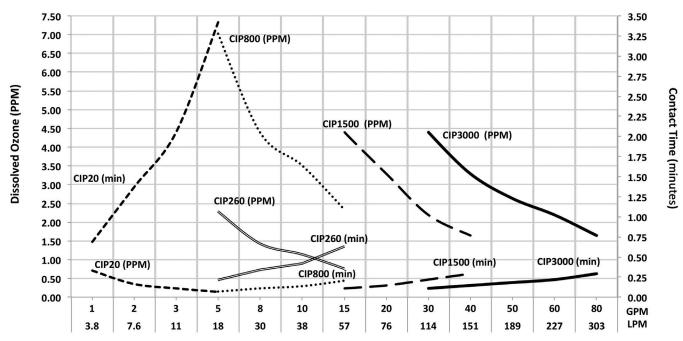

| System  | Grams Per<br>Hour | Feed<br>Gas | Water<br>Inlet/Outlet<br>(inches) | Water Flow Range |            | Inlet Pressure | Amperage Draw |                |
|---------|-------------------|-------------|-----------------------------------|------------------|------------|----------------|---------------|----------------|
|         |                   |             |                                   | GPM              | LPM        | (PSI)          | 120VAC 60HZ   | 220VAC 50/60HZ |
| CIP20   | 0.2               | Ambient     | 0.75" MPT                         | 1.3 - 5          | 3.7 - 18.9 | 20 - 100       | 0.50          | 0.25           |
| CIP260  | 2.6               | Dry         | 1.0" Socket                       | 5.0 - 15         | 18 - 57    | 60             | 2.60          | 1.52           |
| CIP800  | 8.0               | Oxygen      | 1.0" Socket                       | 5.0 - 15         | 18 - 57    | 60             | 5.40          | 3.00           |
| CIP1500 | 15.0              | Oxygen      | 1.5" Socket                       | 15 - 40          | 57 - 151   | 60             | 4.20          | 2.25           |
| CIP3000 | 30.0              | Oxygen      | 2.0" Socket                       | 30 - 80          | 58 - 151   | 60             | 7.50          | 3.30           |